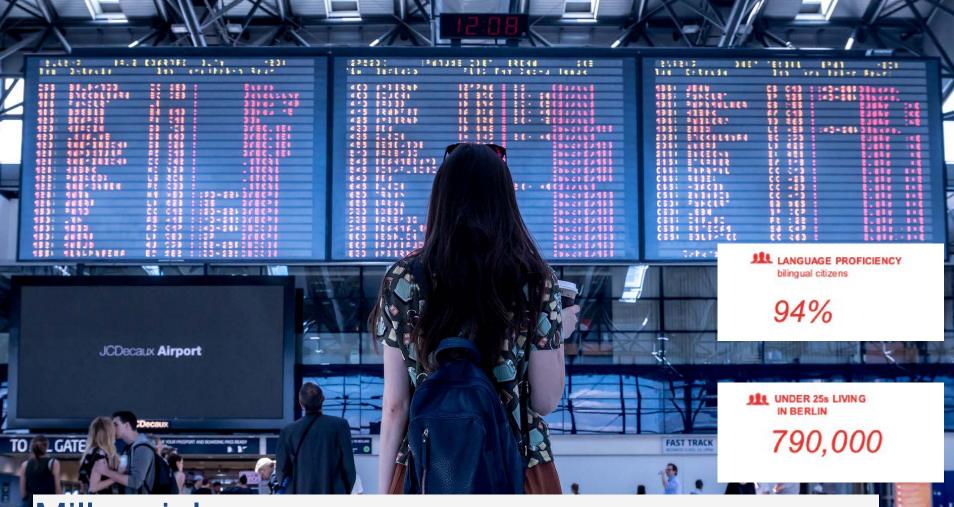

## Internationals welcome!

Anteil Berlins an allen deutschen Start-ups Berlin ist mit seinen 2000

Start-ups die deutsche Nr. 1

#### Herkunft der Mitarbeiter

12

21

EU-Staaten Nicht-EU-Staaten Mit einem Anteil von 33 Prozent ausländischen Mitarbeitern sind Berlins Start-ups am internationalsten

German Startups

Association

31