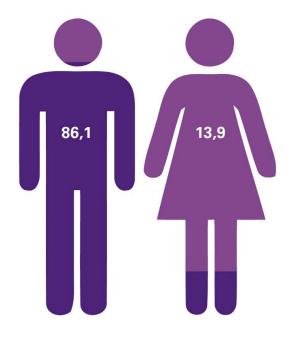

## 49.1% of founders are serial entrepreneurs

The share of female founders rises to 14.6%

n: 1.220 Source: DSM 2016