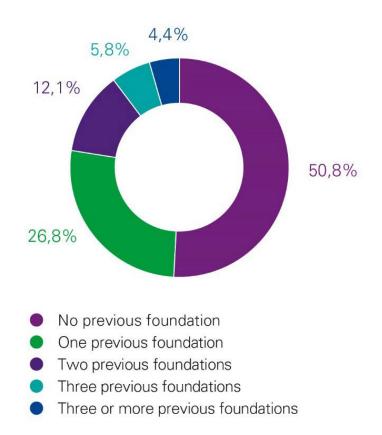

## 49.1% of founders are serial entrepreneurs

The share of female founders rises to 14.6%

n: 1.220 Source: DSM 2016