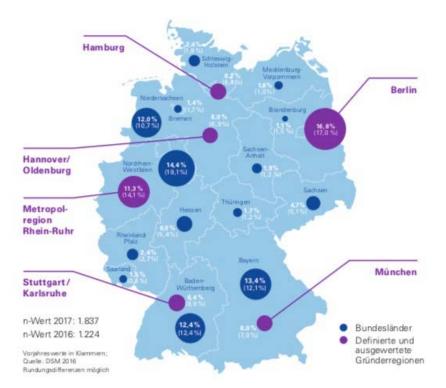

## Internationals welcome!

Anteil Berlins an allen deutschen Start-ups Berlin ist mit seinen 2000

Start-ups die deutsche Nr. 1

#### 56000

Mitarbeiter sind in der Berliner Start-up-Szene tätig

#### 24000

neue Jobs entstehen innerhalb der nächsten zwölf Monate in Berlin

#### Herkunft der Mitarbeiter

12

21

EU-Staaten Nicht-EU-Staaten Mit einem Anteil von 33 Prozent ausländischen Mitarbeitern sind Berlins Start-ups am internationalsten

German Startups

Association

31